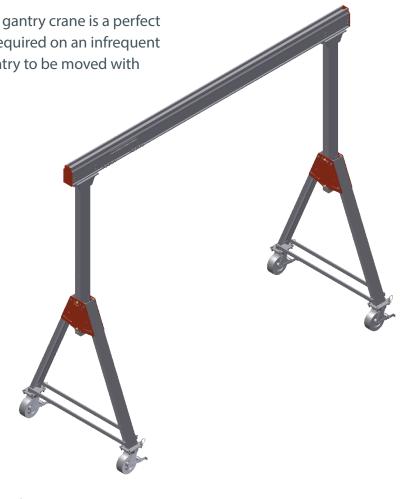

# **CAPACITY UP TO 2,200 LBS**

The adjustable enclosed track aluminum gantry crane is a perfect solution anywhere lifting equipment is required on an infrequent basis. Large locking casters allow the gantry to be moved with ease & out the way when not in use.