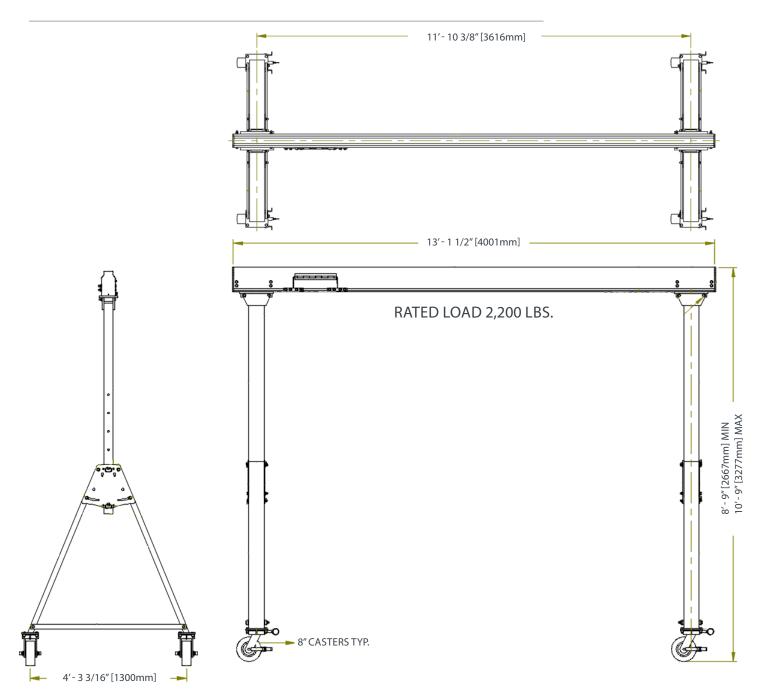

# **CAPACITY UP TO 2,200 LBS**

The adjustable enclosed track aluminum gantry crane is a perfect solution anywhere lifting equipment is required on an infrequent basis. Large locking casters allow the gantry to be moved with ease & out the way when not in use.

#### **ADJUSTABILITY**

Adjustable in 6" lifting heights

#### **LOAD SAFETY**

Locking heavy-duty casters